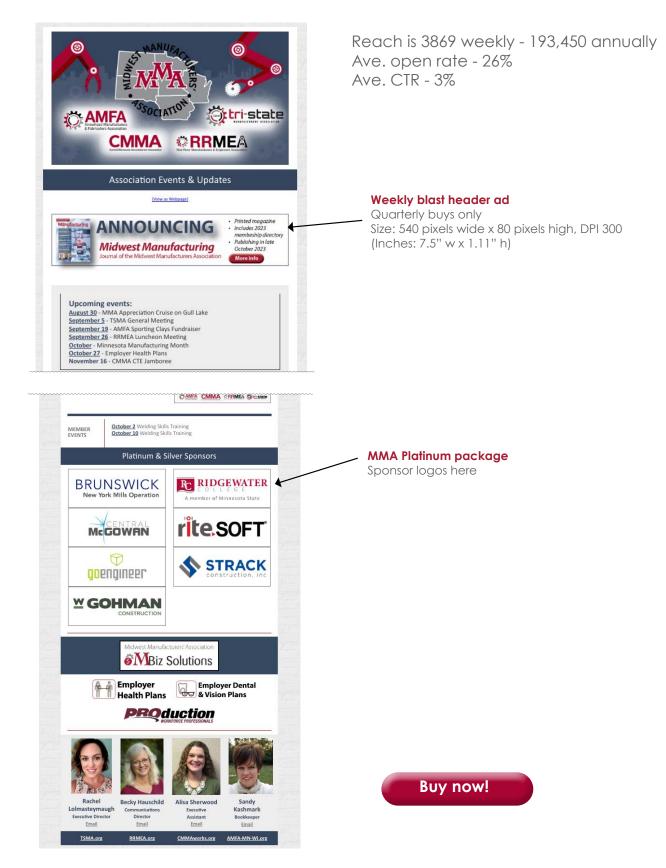

# Weekly Association Events & Updates e-Blast

2024

# Weekly Association Events and Updates header ad

- \$1000/quarter. Limit 1 per quarter.

## Home page slider ad

20 per site. Ad appears on home page only of MMA, AMFA, CMMA, RRMEA, and/or TSMA areas. Size: 180 pixels wide x 150 pixels high, DPI 300