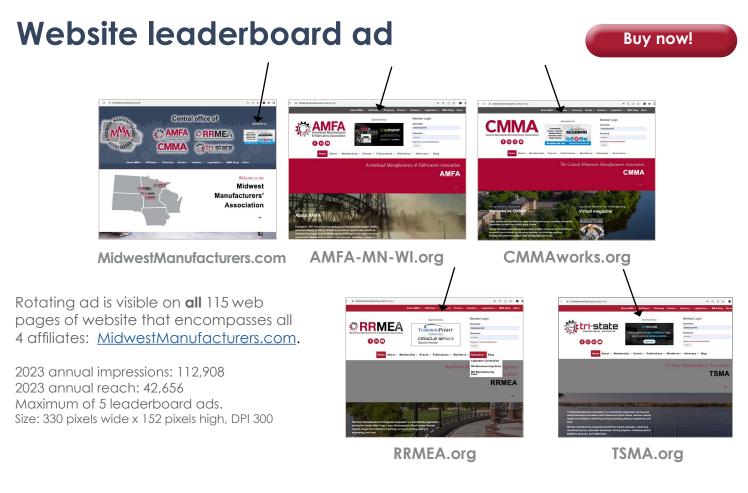

ove (except a dedicated E-blast) are available for individual purchase.

# Weekly Association Events and Updates header ad

- \$1000/quarter. Limit 1 per quarter.



#### Enhanced listing - Only \$200

An enhanced listing will help your prospects find you! The enhanced listing includes:

- 1. Annual printed membership directory your company logo included with your listing.
- 2. Online directory expanded description, company logo, additional photos, video links, additional website links, 5 linking bullet points, map link, and additional key words (SEO).



All package prices reflect a 12-month agreement and upfront annual payment. \*Banner ads will display on all five sites, regardless of package option. \*\*Prices listed are for members of AMFA, CMMA, RRMEA, or TSMA. Non members add 25%.



## Home page slider ad

20 per site. Ad appears on home page only of MMA, AMFA, CMMA, RRMEA, and/or TSMA areas. Size: 180 pixels wide x 150 pixels high, DPI 300



## **Banner ad examples**



# **Enhanced listings**

Enhanced member page listing will help your prospects find you! Options include expanded description, company logo, additional photos, video links, additional website links, 5 linking bullet points, map link, and additional key words (SEO).



## Digital newsletter ad examples



Upcoming events

RRMEA luncheon meeting

Buy now!

# Weekly Association Events & Updates e-Blast

2024



# Social media posts

#### Combined annual reach 71,742





#### Examples





# <complex-block><text><text><text><image>

C Comment

A Share

🖒 Like



# Sign me up!!!

As the home office to