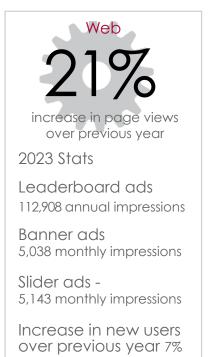

# 2024 Sponsorship Packages

Midwest Manufacturers' Association (MMA) is the central office serving:



MidwestManufacturers.com

# **Expand your reach**

Getting your business noticed is one of our top priorities. Through our annual sponsorship packages, website ads, newsletter ads, printed directory, and social media your business can expand its reach to grow your customer base and your influence.

# Target audience



# **ROI** overview



**Digital Newsletters** 

2023 Average open rate

Ave. CTR 6.5%

Combined reach of 11,532

Email Average open rate for email blasts Weekly Association Events and Updates - 3% ave CTR

- 193,450 reach

#### Web

59,947 member page hits 2023 - 25,689 directory searches

# Sponsorship opportunities

Our sponsorship packages provide great value for your marketing dollar because we bundle a host of benefits that get your business recognized as a valued partner of our four manufacturing associations; AMFA, CMMA, RRMEA, and TSMA. Market your company to one, two, three or all four associations — you decide!

We have types of sponsorship packages:

**MMA Packages** - reach all 490 members of four manufacturing associations: AMFA, CMMA and TSMA. Additional members will be joining the new associati