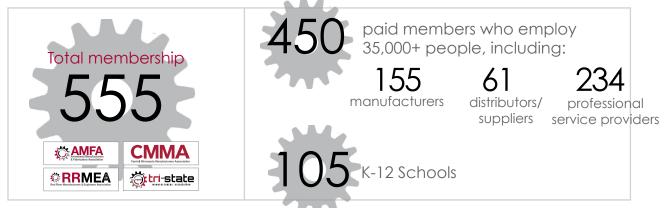

# Target audience

We have types of sponsorship packages:

**MMA Packages** - reach all 490 members of four manufacturing associations: AMFA, CMMA and TSMA. Additional members will be joining the new association RRMEA throughout 2023.