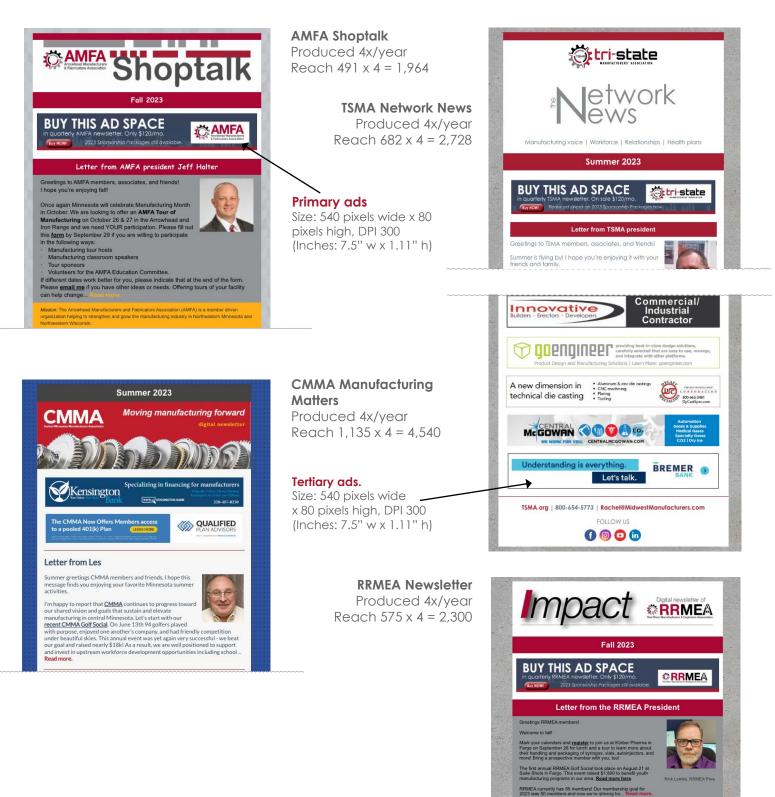

## Digital newsletter ad examples

Upcoming events

RRMEA luncheon meeting

Buy now!

# **ROI** overview

**Digital Newsletters** 

2023 Average open rate

Ave. CTR 6.5%

Combined reach of 11,532

Email Average open rate for email blasts Weekly Association Events and Updates - 3% ave CTR

- 193,450 reach