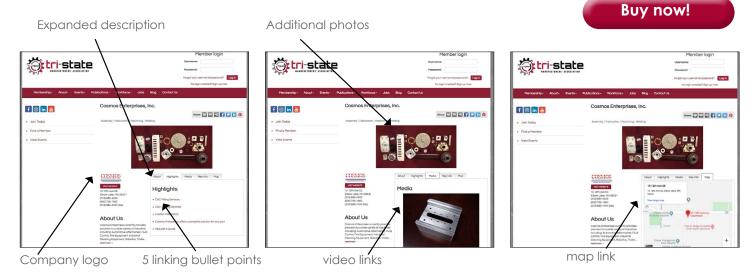

#### Enhanced listing - Only \$200

An enhanced listing will help your prospects find you! The enhanced listing includes:

- 1. Annual printed membership directory your company logo included with your listing.
- 2. Online directory expanded description, company logo, additional photos, video links, additional website links, 5 linking bullet points, map link, and additional key words (SEO).

# **Enhanced listings**

Enhanced member page listing will help your prospects find you! Options include expanded description, company logo, additional photos, video links, additional website links, 5 linking bullet points, map link, and additional key words (SEO).