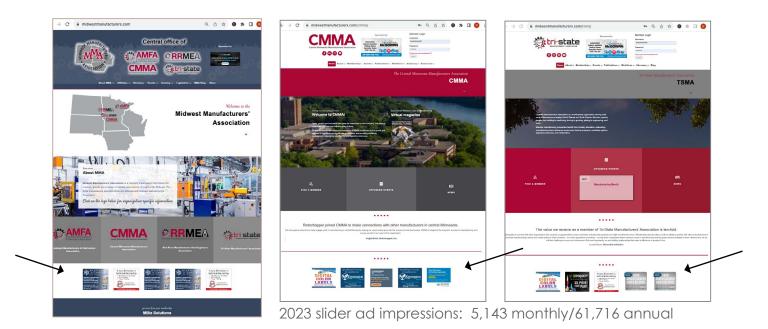

## Home page slider ad

20 per site. Ad appears on home page only of MMA, AMFA, CMMA, RRMEA, and/or TSMA areas. Size: 180 pixels wide x 150 pixels high, DPI 300

## **Banner ad examples**