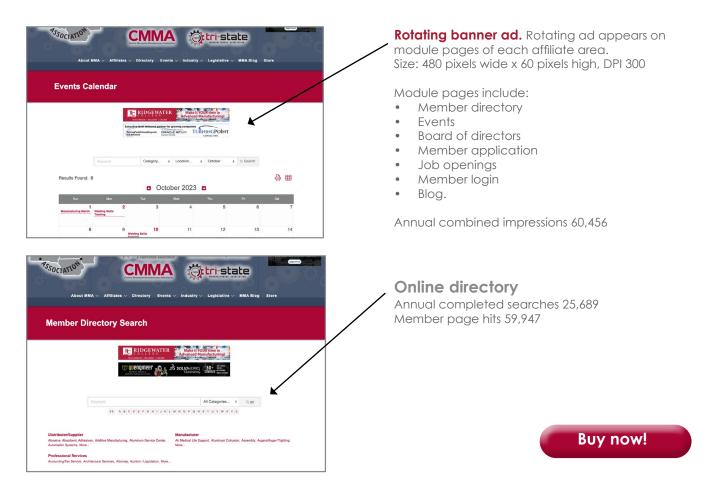

#### Web

59,947 member page hits 2023 - 25,689 directory searches

- Membership listing update your listing to ensure everyone has access to complete, up-to-date information.
- Online directory includes your information and is searchable via categories that you select.
- Free listing in annual print directory in January issue of Midwest Manufacturing Journal.
- Important: Completing your profile is critical to gaining increased visibility and exposure!
- Job postings submit your job openings
- Advertise events add your events to our online event calandar displayed with quick links; use these links to share in your social media, test to mobile devices, add to calendar, or email to others.
- Network with other members check out other member listings, job, etc.